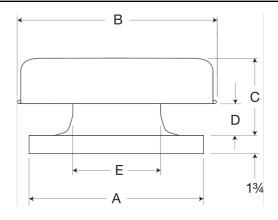

- •30 x 30 inch base with prepunched mounting holes for easy attachment to roof curb
- •All aluminum exterior for corrosion-resistant construction
- •Integral birdscreen to prevent entry of birds and small objects