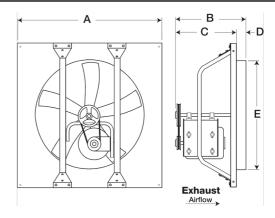

- •42 x 42 inch fan panel with prepunched mounting holes for easy installation and precise alignment
- •36 inch, 5-blade galvanized steel propeller
- Adjustable motor pulley to optimize fan performance