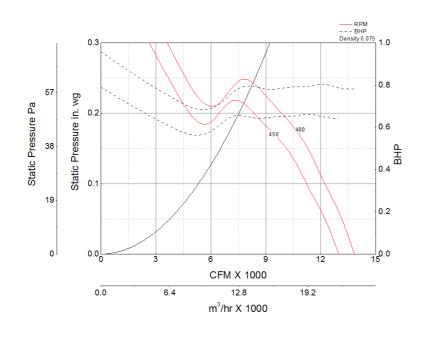

## Air and Sound Performance

| Motor HP   | Max BHP | Max Fan RPM | Min Fan RPM | Ps (in. wg) | 0      | 0.125 |
|------------|---------|-------------|-------------|-------------|--------|-------|
| 1 1/2 0.80 | 400     | 450         | CFM         | 13,848      | 11,752 |       |
|            | 480     | 450         | Sones       | 14 7        | 14.2   |       |