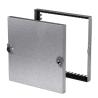

# Cam style access door, 20 In Sq

Access doors are designed for use in low to medium pressure duct systems. They provide a durable, practical, and inexpensive means of gaining access to damper components inside the ductwork.

- •Plated steel latches with galvanized steel strikes
- •19.25 x 19.25 inch recommended duct opening

## **Construction Features**

| Frame Material          | Galvanized Steel |
|-------------------------|------------------|
| Door Panel Construction | Galvanized Steel |
| Insulation              | 1 in fiberglass  |