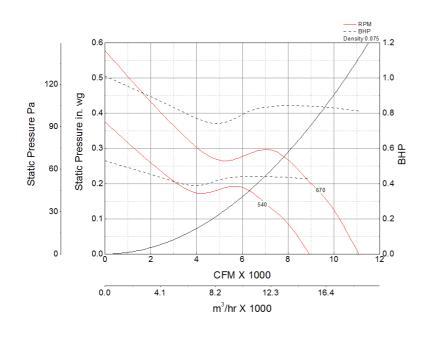

# Air and Sound Performance

| Motor HP   | Max BHP | Max Fan RPM | Min Fan RPM | Ps (in. wg) | 0      | 0.125 | 0.25  |
|------------|---------|-------------|-------------|-------------|--------|-------|-------|
| 1 1/2 0.84 | 0.04    | 670         | 540         | CFM         | 11,087 | 9,974 | 8,275 |
|            | 6/0     | 670 540     | Sones       | 18.1        | 17.2   | 16.7  |       |