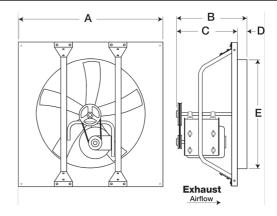

- •38 x 38 inch fan panel with prepunched mounting holes for easy installation and precise alignment
- •30 inch, 5-blade galvanized steel propeller
- Adjustable motor pulley to optimize fan performance

#### **Construction Features**

| Drive Type                | Belt Drive                |  |  |  |
|---------------------------|---------------------------|--|--|--|
| Impeller Type             | Propeller                 |  |  |  |
| Impeller Material         | Galvanized Steel          |  |  |  |
| Housing Material          | Galvanized Steel          |  |  |  |
| Includes                  | Unassembled drive package |  |  |  |
| Certifications            | AMCA Sound &Air           |  |  |  |
| Certifications            | UL/cUL 705                |  |  |  |
| B: B 1 B ::               | Motor and drives shipped  |  |  |  |
| Drive Package Description | loose                     |  |  |  |