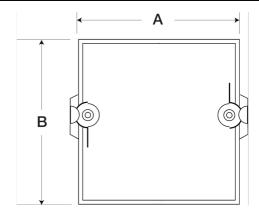

# Cam style access door, 18 In Sq

Access doors are designed for use in low to medium pressure duct systems. They provide a durable, practical, and inexpensive means of gaining access to damper components inside the ductwork.

- •Plated steel latches with galvanized steel strikes
- •17.25 x 17.25 inch recommended duct opening