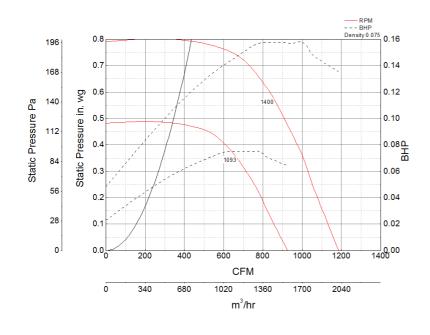

# **Performance Characteristics**

# Air and Sound Performance

| Motor HP | Max BHP | Max Fan<br>RPM | Min Fan<br>RPM | Ps (in. wg) | 0     | 0.125 | 0.25  | 0.375 | 0.5 | 0.625 | 0.75 |
|----------|---------|----------------|----------------|-------------|-------|-------|-------|-------|-----|-------|------|
| 1/4      | 0.16    | 1400           | 1093           | CFM         | 1,186 | 1,118 | 1,052 | 990   | 909 | 810   | 634  |
|          |         |                |                | Sones       | 9.1   | 8.6   | 8.4   | 8.2   | 7.8 | 7.3   | 6.5  |