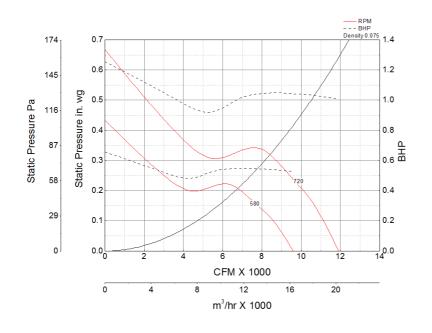

## **Performance Characteristics**

# Air and Sound Performance

| Motor HP   | Max BHP | Max Fan RPM | Min Fan RPM | Ps (in. wg) | 0      | 0.125 | 0.25 |
|------------|---------|-------------|-------------|-------------|--------|-------|------|
| 1 1.04 720 | 720     | 720         | CFM         | 11,914      | 10,898 | 9,418 |      |
|            | 580     | Sones       | 20          | 19.2        | 18.7   |       |      |