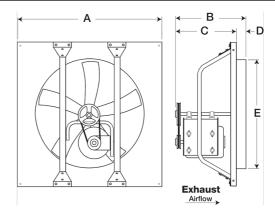

- •38 x 38 inch fan panel with prepunched mounting holes for easy installation and precise alignment
- •30 inch, 5-blade galvanized steel propeller
- Adjustable motor pulley to optimize fan performance

#### **Construction Features**

| Drive Type                | Belt Drive                |  |  |  |
|---------------------------|---------------------------|--|--|--|
| Impeller Type             | Propeller                 |  |  |  |
| Impeller Material         | Galvanized Steel          |  |  |  |
| Housing Material          | Galvanized Steel          |  |  |  |
| Includes                  | Unassembled drive package |  |  |  |
| Certifications            | AMCA Sound &Air           |  |  |  |
| Certifications            | UL/cUL 705                |  |  |  |
| D: DI D ::                | Motor and drives shipped  |  |  |  |
| Drive Package Description | loose                     |  |  |  |