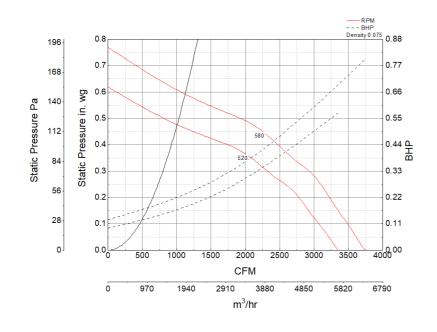

#### Air and Sound Performance

| Motor HP | Max BHP  | Max Fan RPM | Min Fan RPM | Ps (in. wg) | 0     | 0.125 | 0.25  | 0.375 | 0.5   |
|----------|----------|-------------|-------------|-------------|-------|-------|-------|-------|-------|
| 1 1/2    | 0.70     | 500         | 520         | CFM         | 3,737 | 3,421 | 3,092 | 2,583 | 1,899 |
|          | 0.79 580 | 520         | Sones       | 17.8        | 16.2  | 14.3  | 12.5  | 10.9  |       |