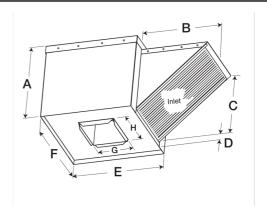

- •34.5 x 34.5 inch base with prepunched mounting holes for easy attachment to roof curb
- Permanent washable aluminum filters allow for many years of reliable use
- •26.5 x 26.5 inch recommended roof opening