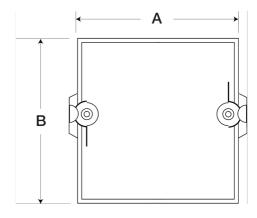

# Cam style access door, 14 In Sq

Access doors are designed for use in low to medium pressure duct systems. They provide a durable, practical, and inexpensive means of gaining access to damper components inside the ductwork.

- •Plated steel latches with galvanized steel strikes
- •13.25 x 13.25 inch recommended duct opening