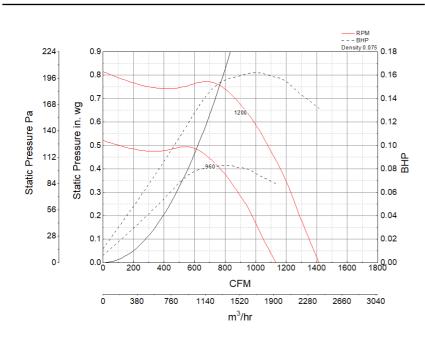

#### **Performance Characteristics**

#### Air and Sound Performance

| Motor HP | Max BHP | Max Fan<br>RPM | Min Fan<br>RPM | Ps (in. wg) | 0     | 0.125 | 0.25  | 0.375 | 0.5   | 0.625 | 0.75 |
|----------|---------|----------------|----------------|-------------|-------|-------|-------|-------|-------|-------|------|
| 1/4      | 0.16    | 1200           | 960            | CFM         | 1,417 | 1,335 | 1,258 | 1,181 | 1,079 | 955   | 776  |
|          |         |                |                | Sones       | 8.1   | 8.6   | 9.1   | 9.1   | 9.1   | 8.9   | 8.9  |