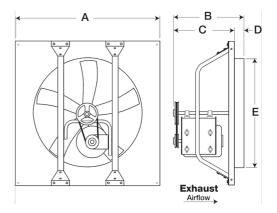

- •38 x 38 inch fan panel with prepunched mounting holes for easy installation and precise alignment
- •30 inch, 5-blade galvanized steel propeller
- Adjustable motor pulley to optimize fan performance