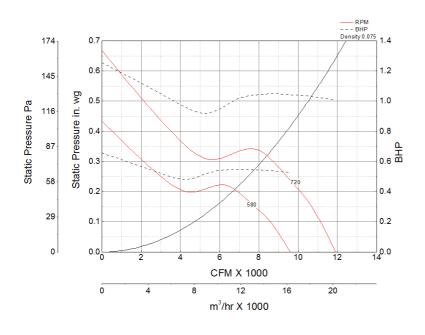

### Air and Sound Performance

|   | Motor HP | Max BHP | Max Fan RPM | Min Fan RPM | Ps (in. wg) | 0      | 0.125  | 0.25  |
|---|----------|---------|-------------|-------------|-------------|--------|--------|-------|
|   | 4        | 1 1.04  | 720         | 580         | CFM         | 11,914 | 10,898 | 9,418 |
| ۰ | 1        |         |             |             | Sones       | 20     | 19.2   | 18.7  |