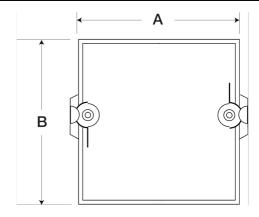

# Cam style access door, 12 In Sq

Access doors are designed for use in low to medium pressure duct systems. They provide a durable, practical, and inexpensive means of gaining access to damper components inside the ductwork.

- •Plated steel latches with galvanized steel strikes
- •11.25 x 11.25 inch recommended duct opening