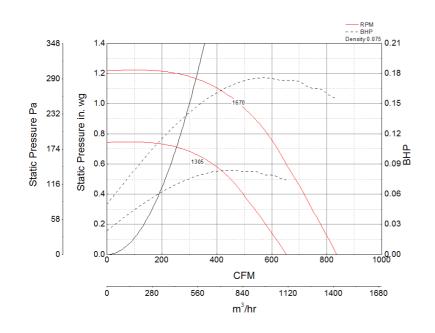

## **Performance Characteristics**

## Air and Sound Performance

| Motor HP | Max BHP | Max Fan<br>RPM | Min Fan<br>RPM | Ps (in.<br>wg) | 0   | 0.125 | 0.25 | 0.375 | 0.5 | 0.625 | 0.75 | 0.875 | 1  |
|----------|---------|----------------|----------------|----------------|-----|-------|------|-------|-----|-------|------|-------|----|
| 1/6 0.18 | 1670    | 1205           | CFM            | 836            | 800 | 763   | 725  | 686   | 645 | 603   | 553  | 466   |    |
|          | 0.18    | 1670           | 1305           | Sones          | 12  | 11.9  | 11.7 | 11.4  | 11  | 10.7  | 10.4 | 10.1  | 10 |