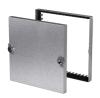

# Cam style access door, 6 In Sq

Access doors are designed for use in low to medium pressure duct systems. They provide a durable, practical, and inexpensive means of gaining access to damper components inside the ductwork.

- •Plated steel latches with galvanized steel strikes
- •5.25 x 5.25 inch recommended duct opening

### **Construction Features**

| Frame Material          | Galvanized Steel |
|-------------------------|------------------|
| Door Panel Construction | Galvanized Steel |
| Insulation              | 1 in fiberglass  |