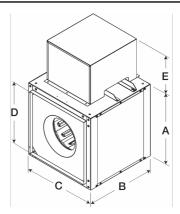

# Centrifugal Inline Fan, Model BSQ-180, Belt Drive, 1/2HP, 115/208-230V, 1Ph, Motor & Drives Unassembled, 1973-3117 CFM

Model BSQ centrifugal inline fan features a unique combination of installation flexibility, rugged construction, ease of service, high efficiency and low sound levels. These compact fans are the ideal selection for indoor clean air applications including intake, exhaust, return or make-up air. •23.875 x 23.875 inch inlet width x height

- •23.875 x 23.875 inch outlet width x height
- •Horizontal or vertical mounting