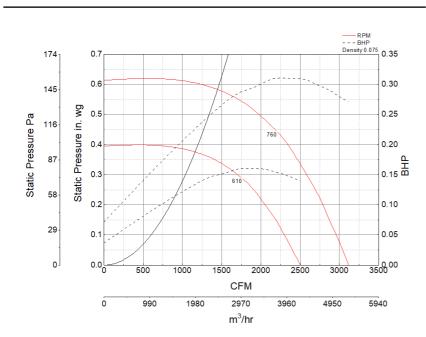

### Air and Sound Performance

| Motor HP | Max BHP | Max Fan RPM | Min Fan RPM | Ps (in. wg) | 0     | 0.125 | 0.25  | 0.375 | 0.5   |
|----------|---------|-------------|-------------|-------------|-------|-------|-------|-------|-------|
| 1/2      | 0.31    | 760         | 610         | CFM         | 3,117 | 2,915 | 2,691 | 2,406 | 1,973 |
|          |         |             |             | Sones       | 10.2  | 10.4  | 10.7  | 10    | 9.2   |

•Greenheck Fan Corporation certifies that the model shown herein is licensed to bear the AMCA Seal. The ratings shown are based on tests and procedures performed in accordance with AMCA Publication 211 and AMCA Publication 311 and comply with the requirements of the AMCA Certified Ratings Program.

- •Performance certified is for installation type B: Free inlet, Ducted outlet.
- •Power rating (BHP/kW) includes transmission losses.

•Performance ratings do not include the effects of appurtenances (accessories).

•The inlet sound ratings shown are loudness values in fan sones at 5 ft. (1.5 m) in a hemispherical free field calculated per AMCA Standard 301. Values shown are for installation type B: free inlet hemispherical sone levels.