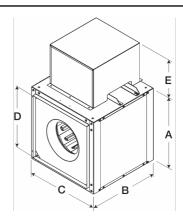

- ●19.875 x 19.875 inch inlet width x height
- •19.875 x 19.875 inch outlet width x height
- •Horizontal or vertical mounting