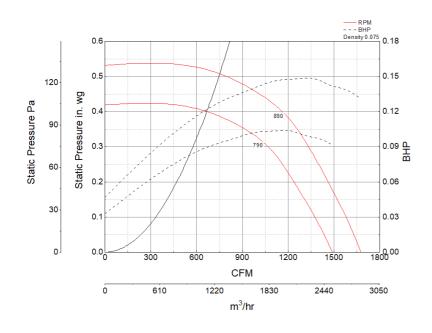

### **Performance Characteristics**

## Air and Sound Performance

| Motor HP | Max BHP | Max Fan RPM | Min Fan RPM | Ps (in. wg) | 0     | 0.125 | 0.25  | 0.375 | 0.5 |
|----------|---------|-------------|-------------|-------------|-------|-------|-------|-------|-----|
| 1/4      | 0.15    | 890 790     | 700         | CFM         | 1,678 | 1,550 | 1,399 | 1,203 | 785 |
|          |         |             | /90         | Sones       | 7.4   | 7.6   | 7.9   | 7.2   | 4.9 |