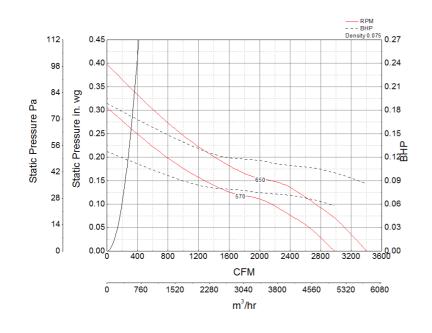

#### **Performance Characteristics**

### Air and Sound Performance

| Motor HP     | Max BHP | Max Fan RPM | Min Fan RPM | Ps (in. wg) | 0     | 0.125 | 0.25 |
|--------------|---------|-------------|-------------|-------------|-------|-------|------|
| 1/3 0.14 650 | (50)    | 570         | CFM         | 3,399       | 2,502 | 985   |      |
|              | 570     | Sones       | 9.7         | 9.6         | 8.5   |       |      |