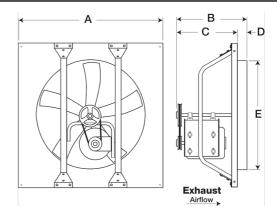

- •32 x 32 inch fan panel with prepunched mounting holes for easy installation and precise alignment
- •24 inch, 6-blade galvanized steel propeller
- Adjustable motor pulley to optimize fan performance

#### **Construction Features**

| Drive Type                | Belt Drive                |  |  |  |
|---------------------------|---------------------------|--|--|--|
| Impeller Type             | Propeller                 |  |  |  |
| Impeller Material         | Galvanized Steel          |  |  |  |
| Housing Material          | Galvanized Steel          |  |  |  |
| Includes                  | Unassembled drive package |  |  |  |
| Certifications            | AMCA Sound &Air           |  |  |  |
| Certifications            | UL/cUL 705                |  |  |  |
| Drive Package Description | Motor and drives shipped  |  |  |  |
|                           | loose                     |  |  |  |