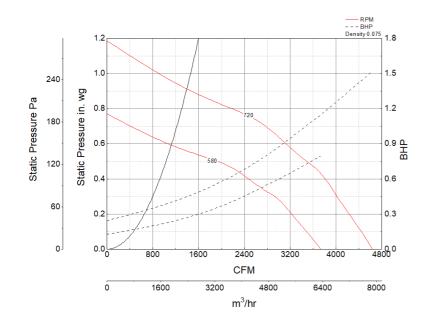

#### **Performance Characteristics**

## Air and Sound Performance

| Motor HP   | Max BHP | Max Fan<br>RPM | Min Fan<br>RPM | Ps (in. wg) | 0     | 0.125 | 0.25  | 0.375 | 0.5   | 0.625 | 0.75  | 0.875 |
|------------|---------|----------------|----------------|-------------|-------|-------|-------|-------|-------|-------|-------|-------|
| 1 1/2 1.52 | 1.50    | 720            | 500            | CFM         | 4,640 | 4,391 | 4,124 | 3,860 | 3,478 | 3,042 | 2,483 | 1,648 |
|            | 720     | 580            | Sones          | 24          | 23    | 21    | 20    | 18.4  | 16.6  | 15.2  | 14.4  |       |