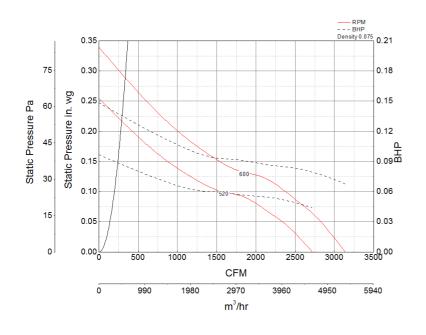

### Air and Sound Performance

| Motor HP | Max BHP | Max Fan RPM | Min Fan RPM | Ps (in. wg) | 0     | 0.125 | 0.25 |
|----------|---------|-------------|-------------|-------------|-------|-------|------|
| 1//      | 0.10    | 600         | 520         | CFM         | 3,137 | 2,056 | 643  |
| 1/4      | 0.12    |             |             | Sones       | 8.7   | 8.4   | 8.2  |