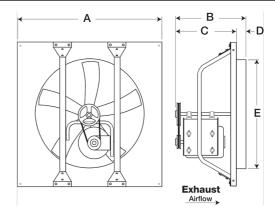

- •32 x 32 inch fan panel with prepunched mounting holes for easy installation and precise alignment
- •24 inch, 6-blade galvanized steel propeller
- Adjustable motor pulley to optimize fan performance