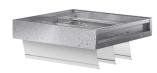

# Backdraft damper, vertical or horizontal mount, Model WD-410, 18 In Sq, No Flange, Performance up to 2,500 ft/min

The WD-410 series are non-motorized backdraft dampers which may be mounted either vertically for intake air or mounted horizontally to allow vertical airflow down and prevent reverse airflow. The dampers are opened by air pressure differential and closed by springs.

•Width and height furnished approximately 0.125 in. under size

### **Construction Features**

| Frame Material | Galvanized Steel     |
|----------------|----------------------|
| Frame Type     | No Flange            |
| Blade Material | Roll formed aluminum |