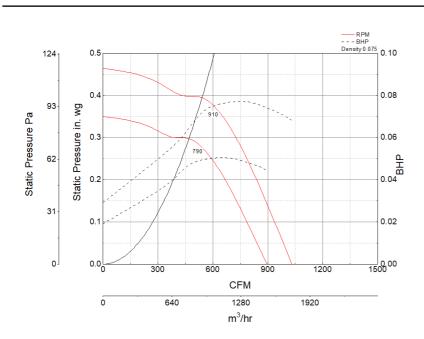

## **Performance Characteristics**

#### Air and Sound Performance

| Motor HP | Max BHP | Max Fan RPM | Min Fan RPM | Ps (in. wg) | 0   | 0.125 | 0.25 | 0.375 |
|----------|---------|-------------|-------------|-------------|-----|-------|------|-------|
| 1/4 0.08 | 010     | 700         | CFM         | 1,031       | 913 | 785   | 595  |       |
|          | 0.08    | 910         | 790         | Sones       | 7.4 | 7.3   | 7.2  | 6.9   |