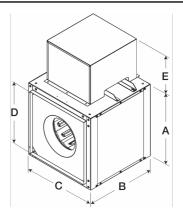

- •15.875 x 15.875 inch inlet width x height
- •15.875 x 15.875 inch outlet width x height
- Horizontal or vertical mounting