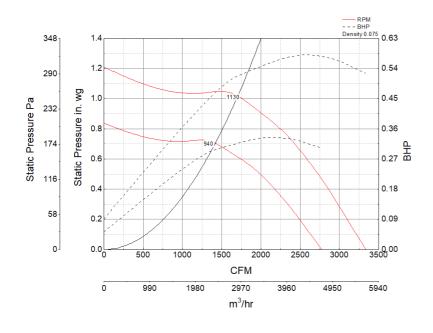

# **Performance Characteristics**

# Air and Sound Performance

| Motor HP | Max BHP | Max Fan<br>RPM | Min Fan<br>RPM | Ps (in.<br>wg) | 0     | 0.125 | 0.25  | 0.375 | 0.5   | 0.625 | 0.75  | 0.875 | 1     |
|----------|---------|----------------|----------------|----------------|-------|-------|-------|-------|-------|-------|-------|-------|-------|
| 1 0.58   | 0.50    | 58 1130        | 940            | CFM            | 3,338 | 3,188 | 3,040 | 2,889 | 2,725 | 2,547 | 2,336 | 2,069 | 1,742 |
|          | 0.58    |                |                | Sones          | 15.9  | 15.3  | 14.8  | 14.4  | 14    | 13.6  | 13    | 12.7  | 11.7  |