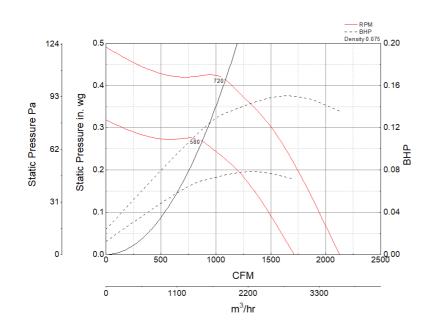

# **Performance Characteristics**

# Air and Sound Performance

| Motor HP | Max BHP      | Max Fan RPM | Min Fan RPM | Ps (in. wg) | 0     | 0.125 | 0.25  | 0.375 |
|----------|--------------|-------------|-------------|-------------|-------|-------|-------|-------|
| 1./0     | 0.15         | 720         | 500         | CFM         | 2,127 | 1,893 | 1,632 | 1,243 |
| 1/2      | 1/2 0.15 720 | 580         | Sones       | 7.8         | 7.5   | 7.2   | 6.8   |       |