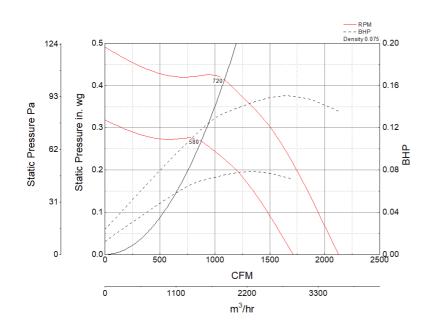

# **Performance Characteristics**

# Air and Sound Performance

| Motor HP     | Max BHP | Max Fan RPM | Min Fan RPM | Ps (in. wg) | 0     | 0.125 | 0.25  | 0.375 |
|--------------|---------|-------------|-------------|-------------|-------|-------|-------|-------|
| 1/2 0.15 720 | 720     | 500         | CFM         | 2,127       | 1,893 | 1,632 | 1,243 |       |
|              | 720     | 580         | Sones       | 7.8         | 7.5   | 7.2   | 6.8   |       |