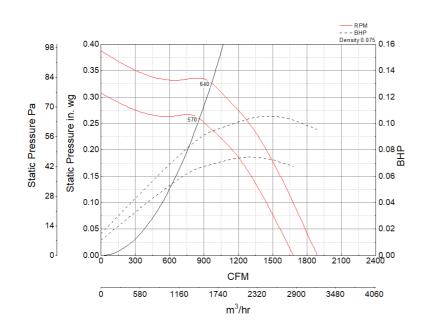

### **Performance Characteristics**

### Air and Sound Performance

| Motor HP | Max BHP | Max Fan RPM | Min Fan RPM | Ps (in. wg) | 0     | 0.125 | 0.25  |
|----------|---------|-------------|-------------|-------------|-------|-------|-------|
| 1./2     | 0.10    | 640         | 570         | CFM         | 1,890 | 1,626 | 1,292 |
| 1/3 0.10 | 640     | 570         | Sones       | 6.6         | 6.4   | 6.1   |       |