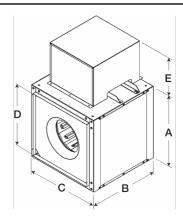

- •13.875 x 13.875 inch inlet width x height
- •13.875 x 13.875 inch outlet width x height
- •Horizontal or vertical mounting