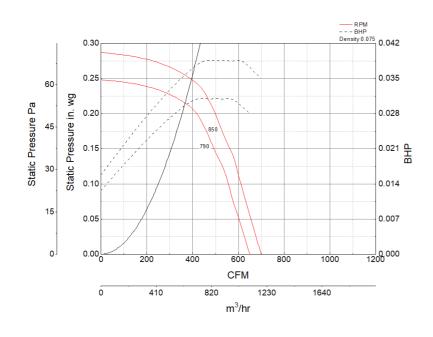

### Air and Sound Performance

| Motor HP     | Max BHP | Max Fan RPM | Min Fan RPM | Ps (in. wg) | 0   | 0.125 |
|--------------|---------|-------------|-------------|-------------|-----|-------|
| 1/4 0.04 850 | 050     | 790         | CFM         | 699         | 590 |       |
|              | 830     |             | Sones       | 6.1         | 6   |       |