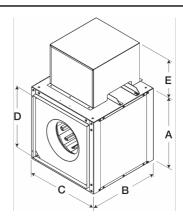

- ●13.875 x 13.875 inch inlet width x height
- •13.875 x 13.875 inch outlet width x height
- •Horizontal or vertical mounting