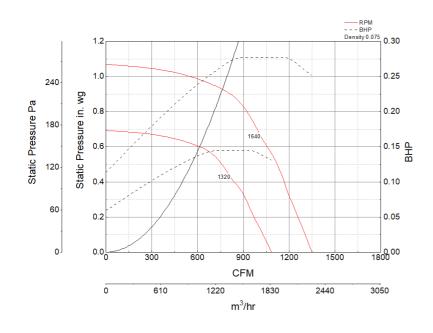

## **Performance Characteristics**

## Air and Sound Performance

| Motor HP | Max BHP | Max Fan<br>RPM | Min Fan<br>RPM | Ps (in. wg) | 0     | 0.125 | 0.25  | 0.375 | 0.5   | 0.625 | 0.75 | 0.875 |
|----------|---------|----------------|----------------|-------------|-------|-------|-------|-------|-------|-------|------|-------|
| 1 / /    | 0.20    | 0.28 1640      | 640 1320       | CFM         | 1,349 | 1,292 | 1,235 | 1,177 | 1,122 | 1,038 | 957  | 841   |
| 1/4      | 0.28    |                |                | Sones       | 14.5  | 14.3  | 13.9  | 13.1  | 12.6  | 12    | 11.5 | 10.8  |