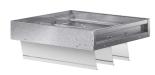

#### SKU WD410-8X8

Job Name: Mark: Submitted By: Date: 09/05/2025

# Backdraft damper, vertical or horizontal mount, Model WD-410, 8 In Sq, No Flange, Performance up to 2,500 ft/min

The WD-410 series are non-motorized backdraft dampers which may be mounted either vertically for intake air or mounted horizontally to allow vertical airflow down and prevent reverse airflow. The dampers are opened by air pressure differential and closed by springs.

•Width and height furnished approximately 0.125 in. under size

### **Construction Features**

| Frame Material | Galvanized Steel     |
|----------------|----------------------|
| Frame Type     | No Flange            |
| Blade Material | Roll formed aluminum |