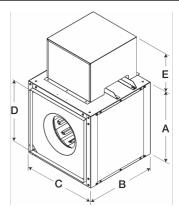

# Centrifugal Inline Fan, Model BSQ-160, Belt Drive, 1/2HP, 115/208-230V, 1Ph, Motor & Drives Unassembled, 1492-2165 CFM

Model BSQ centrifugal inline fan features a unique combination of installation flexibility, rugged construction, ease of service, high efficiency and low sound levels. These compact fans are the ideal selection for indoor clean air applications including intake, exhaust, return or make-up air. •22.875 x 22.875 inch inlet width x height

- •22.875 x 22.875 inch outlet width x height
- •Horizontal or vertical mounting