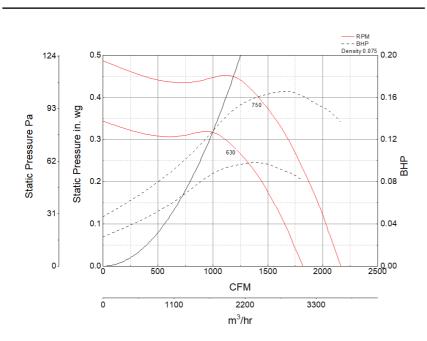

## **Performance Characteristics**

### Air and Sound Performance

| Motor HP | Max BHP | Max Fan RPM | Min Fan RPM | Ps (in. wg) | 0     | 0.125 | 0.25  | 0.375 |
|----------|---------|-------------|-------------|-------------|-------|-------|-------|-------|
| 1/2      | 0.16    | 750         | 630         | CFM         | 2,165 | 1,993 | 1,781 | 1,492 |
| 1/2      |         |             |             | Sones       | 7.8   | 7.5   | 7.3   | 7     |