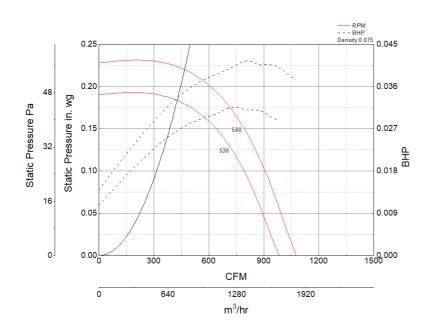

# **Performance Characteristics**

# Air and Sound Performance

| Motor HP | Max BHP | Max Fan RPM | Min Fan RPM | Ps (in. wg) | 0     | 0.125 |
|----------|---------|-------------|-------------|-------------|-------|-------|
| 1/0      | 0.04    | 500         | 580 530     | CFM         | 1,076 | 855   |
| 1/2      | 0.04    | 580         |             | Sones       | 4.9   | 4.9   |