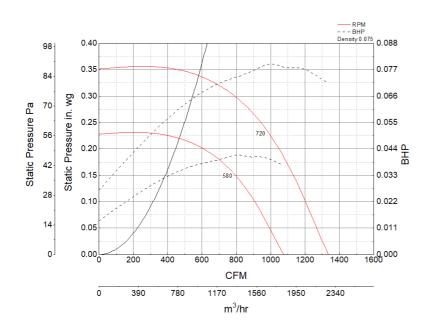

### **Performance Characteristics**

### Air and Sound Performance

| Motor HP     | Max BHP | Max Fan RPM | Min Fan RPM | Ps (in. wg) | 0     | 0.125 | 0.25 |
|--------------|---------|-------------|-------------|-------------|-------|-------|------|
| 1./0         | 0.00    | 720         | 500         | CFM         | 1,336 | 1,169 | 938  |
| 1/2 0.08 720 | 580     | Sones       | 5.9         | 6           | 5.3   |       |      |