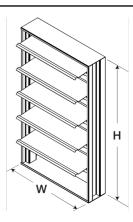

## Backdraft damper, vertical mount, Model WD-330, 20 In Sq, No Flange, Performance up to 2,500 ft/min

The WD-330 series dampers are designed to prevent reverse airflow in horizontal exhaust applications. The WD-330 features a pressure sensitive blade design that opens and remains open under low velocity conditions. The dampers are opened by air pressure differential and closed by gravity. Galvanized steel, flangeless frame. •Width and height furnished approximately 0.125 in.