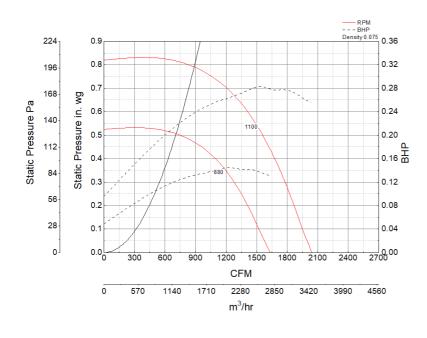

# **Performance Characteristics**

# Air and Sound Performance

| Motor HP | Max BHP | Max Fan<br>RPM | Min Fan<br>RPM | Ps (in. wg) | 0     | 0.125 | 0.25  | 0.375 | 0.5   | 0.625 | 0.75 |
|----------|---------|----------------|----------------|-------------|-------|-------|-------|-------|-------|-------|------|
| 1/4      | 0.28    | .28 1100       | 880            | CFM         | 2,041 | 1,931 | 1,823 | 1,703 | 1,560 | 1,366 | 999  |
|          |         |                |                | Sones       | 10.6  | 10.4  | 9.9   | 9.4   | 9     | 8.4   | 7.7  |