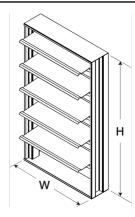

# Backdraft damper, vertical mount, Model WD-330, 10 In Sq, No Flange, Performance up to 2,500 ft/min

The WD-330 series dampers are designed to prevent reverse airflow in horizontal exhaust applications. The WD-330 features a pressure sensitive blade design that opens and remains open under low velocity conditions. The dampers are opened by air pressure differential and closed by gravity. Galvanized steel, flangeless frame.

•Width and height furnished approximately 0.125 in. under size

### **Construction Features**

| Frame Material | Galvanized Steel     |
|----------------|----------------------|
| Frame Type     | No Flange            |
| Blade Material | Roll formed aluminum |