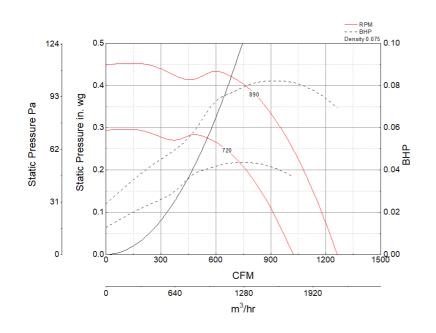

# **Performance Characteristics**

# Air and Sound Performance

| Motor HP | Max BHP  | Max Fan RPM | Min Fan RPM | Ps (in. wg) | 0     | 0.125 | 0.25  | 0.375 |
|----------|----------|-------------|-------------|-------------|-------|-------|-------|-------|
| 1./0     | 0.08 890 | 000         | 720         | CFM         | 1,263 | 1,153 | 1,020 | 818   |
| 1/2      |          | 720         | Sones       | 6.9         | 6.7   | 6.5   | 6.2   |       |