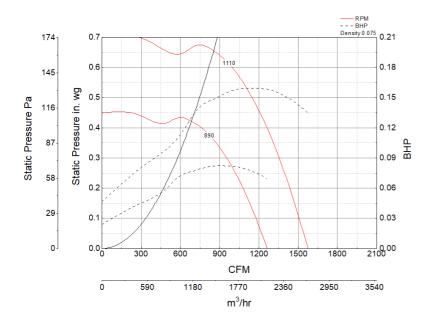

### **Performance Characteristics**

## Air and Sound Performance

| Motor HP | Max BHP | Max Fan<br>RPM | Min Fan<br>RPM | Ps (in. wg) | 0     | 0.125 | 0.25  | 0.375 | 0.5   | 0.625 |
|----------|---------|----------------|----------------|-------------|-------|-------|-------|-------|-------|-------|
| 1/2      | 0.16    | 1110           | 890            | CFM         | 1,575 | 1,490 | 1,397 | 1,287 | 1,146 | 938   |
|          |         |                |                | Sones       | 9.7   | 9.4   | 9     | 8.7   | 8.4   | 8     |