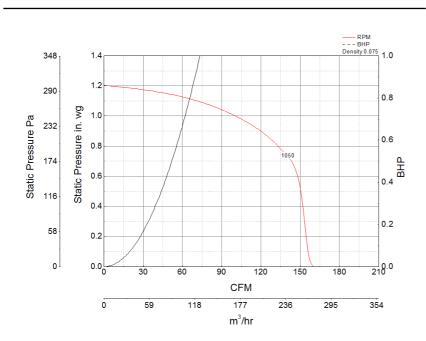

## Performance Characteristics

# Air and Sound Performance

| Watts    | Max Fan<br>RPM | Min Fan<br>RPM | Ps (in. wg) | 0   | 0.125 | 0.25 | 0.375 | 0.5 | 0.625 | 0.75 | 0.875 | 1 |
|----------|----------------|----------------|-------------|-----|-------|------|-------|-----|-------|------|-------|---|
| 128 1050 | 840            | CFM            | 160         | 155 | 154   | 152  | 149   | 147 | 138   | 123  | 92    |   |
|          |                | Sones          | 2.5         | 2.5 | 3     | 3.5  | 3.5   | 4   | 4.5   | 4.5  | 5     |   |