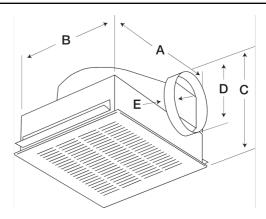

# **Construction Features**

| Drive Type         | Direct Drive      |
|--------------------|-------------------|
| Impeller Type      | Centrifugal Wheel |
| Impeller Material  | Polypropylene     |
| Housing Material   | Galvanized Steel  |
| Includes           | Backdraft damper  |
| Includes           | Mounting brackets |
| Certifications     | AMCA Air &Sound   |
| Certifications     | UL/cUL 507        |
| Speed Controllable | Yes               |