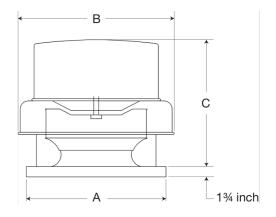

- •19 x 19 inch base with prepunched mounting holes for easy attachment to roof curb
- •Variable pitch adjustable motor pulley to optimize fan performance
- •15.5 x 15.5 inch recommended roof opening