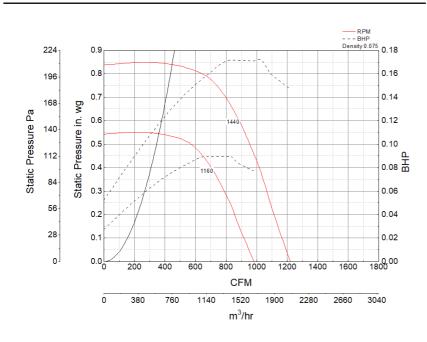

# **Performance Characteristics**

## Air and Sound Performance

| Motor HP | Max BHP | Max Fan<br>RPM | Min Fan<br>RPM | Ps (in. wg) | 0     | 0.125 | 0.25  | 0.375 | 0.5 | 0.625 | 0.75 |
|----------|---------|----------------|----------------|-------------|-------|-------|-------|-------|-----|-------|------|
| 1/3      | 0.17    | 1440           | 1160           | CFM         | 1,220 | 1,153 | 1,089 | 1,031 | 954 | 865   | 733  |
|          |         |                |                | Sones       | 9.5   | 9     | 8.7   | 8.5   | 8.1 | 7.6   | 6.9  |