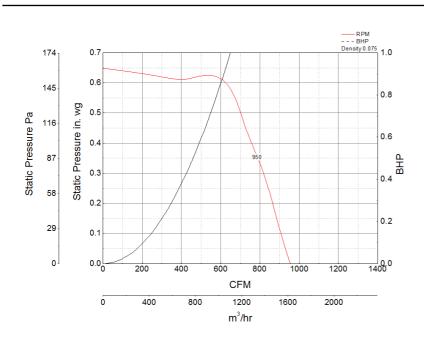

# Performance Characteristics

#### Air and Sound Performance

| Watts   | Max Fan RPM | Min Fan RPM | Ps (in. wg) | 0   | 0.125 | 0.25 | 0.375 | 0.5 |
|---------|-------------|-------------|-------------|-----|-------|------|-------|-----|
| 285 950 | 760 CF      | CFM         | 955         | 896 | 841   | 773  | 701   |     |
|         |             | Sones       | 4           | 5   | 5     | 5    | 5     |     |