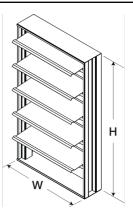

# Backdraft damper, vertical mount, Model WD-320, 26 In Sq, Flange on Discharge

The WD-320 series dampers are designed to prevent reverse airflow in horizontal exhaust applications. The WD-320 features a pressure sensitive blade design that opens and remains open under low velocity conditions. The dampers are opened by air pressure differential and closed by gravity. Galvanized steel frame with flange on the discharge side.

•Width and height furnished approximately 0.125 in. under size

## **Construction Features**

| Frame Material | Galvanized Steel     |
|----------------|----------------------|
| Frame Type     | Flange on Discharge  |
| Blade Material | Roll formed aluminum |