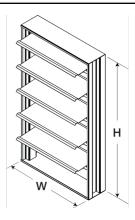

# Backdraft damper, vertical mount, Model WD-320, 22 In Sq, Flange on Discharge

The WD-320 series dampers are designed to prevent reverse airflow in horizontal exhaust applications. The WD-320 features a pressure sensitive blade design that opens and remains open under low velocity conditions. The dampers are opened by air pressure differential and closed by gravity. Galvanized steel frame with flange on the discharge side.

•Width and height furnished approximately 0.125 in. under size

## **Construction Features**

| Frame Material | Galvanized Steel     |
|----------------|----------------------|
| Frame Type     | Flange on Discharge  |
| Blade Material | Roll formed aluminum |