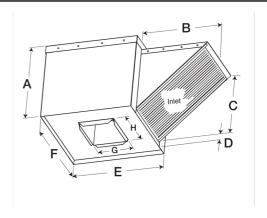

- •34.5 x 34.5 inch base with prepunched mounting holes for easy attachment to roof curb
- Permanent washable aluminum filters allow for many years of reliable use
- •26.5 x 26.5 inch recommended roof opening