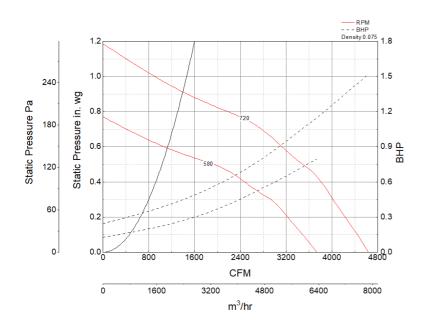

#### **Performance Characteristics**

### Air and Sound Performance

| Motor HP   | Max BHP | Max Fan<br>RPM | Min Fan<br>RPM | Ps (in. wg) | 0     | 0.125 | 0.25  | 0.375 | 0.5   | 0.625 | 0.75  | 0.875 |
|------------|---------|----------------|----------------|-------------|-------|-------|-------|-------|-------|-------|-------|-------|
| 1 1/2 1.52 | 720     | 720 580        | CFM            | 4,640       | 4,391 | 4,124 | 3,860 | 3,478 | 3,042 | 2,483 | 1,648 |       |
|            | 720     |                | Sones          | 24          | 23    | 21    | 20    | 18.4  | 16.6  | 15.2  | 14.4  |       |