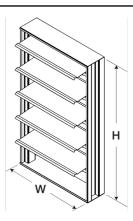

## Backdraft damper, vertical mount, Model WD-320, 16 In Sq, Flange on Discharge, Performance up to 2,500 ft/min

The WD-320 series dampers are designed to prevent reverse airflow in horizontal exhaust applications. The WD-320 features a pressure sensitive blade design that opens and remains open under low velocity conditions. The dampers are opened by air pressure differential and closed by gravity. Galvanized steel frame with flange on the discharge side.

•Width and height furnished approximately 0.125 in. under size

## **Construction Features**

| Frame Material | Galvanized Steel     |
|----------------|----------------------|
| Frame Type     | Flange on Discharge  |
| Blade Material | Roll formed aluminum |