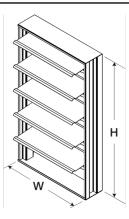

# Backdraft damper, vertical mount, Model WD-320, 10 In Sq, Flange on Discharge, Performance up to 2,500 ft/min

The WD-320 series dampers are designed to prevent reverse airflow in horizontal exhaust applications. The WD-320 features a pressure sensitive blade design that opens and remains open under low velocity conditions. The dampers are opened by air pressure differential and closed by gravity. Galvanized steel frame with flange on the discharge side.

•Width and height furnished approximately 0.125 in. under size

## **Construction Features**

| Frame Material | Galvanized Steel     |
|----------------|----------------------|
| Frame Type     | Flange on Discharge  |
| Blade Material | Roll formed aluminum |