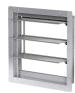

# Backdraft damper, vertical mount, Model WD-320, 10 In Sq, Flange on Discharge, Performance up to 2,500 ft/min

The WD-320 series dampers are designed to prevent reverse airflow in horizontal exhaust applications. The WD-320 features a pressure sensitive blade design that opens and remains open under low velocity conditions. The dampers are opened by air pressure differential and closed by gravity. Galvanized steel frame with flange on the discharge side.

## **Construction Features**

| Frame Material | Galvanized Steel     |
|----------------|----------------------|
| Frame Type     | Flange on Discharge  |
| Blade Material | Roll formed aluminum |