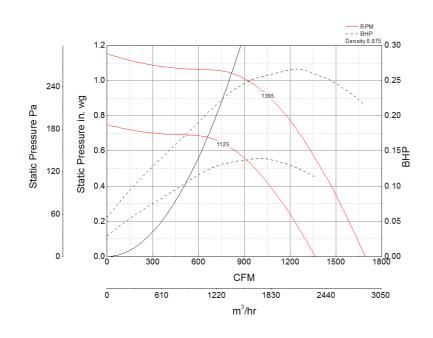

# **Performance Characteristics**

# Air and Sound Performance

| Motor HP | Max BHP | Max Fan<br>RPM | Min Fan<br>RPM | Ps (in.<br>wg) | 0     | 0.125 | 0.25  | 0.375 | 0.5   | 0.625 | 0.75  | 0.875 | 1    |
|----------|---------|----------------|----------------|----------------|-------|-------|-------|-------|-------|-------|-------|-------|------|
| 1/4      | 0.26    | 1435           | 1088           | CFM            | 1,692 | 1,625 | 1,557 | 1,484 | 1,404 | 1,315 | 1,214 | 1,096 | 907  |
|          |         |                |                | Sones          | 12.4  | 12.4  | 12.4  | 12.4  | 12.1  | 11.9  | 11.7  | 11.5  | 11.4 |