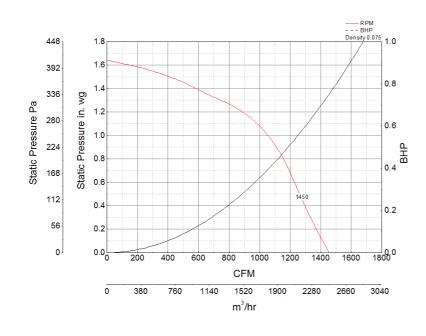

### **Performance Characteristics**

## Air and Sound Performance

| Watts    | Max Fan<br>RPM | Min Fan<br>RPM | Ps (in. wg) | 0     | 0.125 | 0.25  | 0.375 | 0.5   | 0.625 | 0.75  |
|----------|----------------|----------------|-------------|-------|-------|-------|-------|-------|-------|-------|
| 786 1450 | 1.450          | 1160           | CFM         | 1,455 | 1,404 | 1,353 | 1,307 | 1,262 | 1,218 | 1,174 |
|          | 1450           |                | Sones       | 10    | 10    | 10    | 10    | 10    | 10    | 10    |