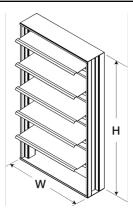

# Backdraft damper, vertical mount, Model WD-320, 38 In Sq, Flange on Discharge

The WD-320 series dampers are designed to prevent reverse airflow in horizontal exhaust applications. The WD-320 features a pressure sensitive blade design that opens and remains open under low velocity conditions. The dampers are opened by air pressure differential and closed by gravity. Galvanized steel frame with flange on the discharge side.

•Width and height furnished approximately 0.125 in. under size

## **Construction Features**

| Frame Material | Galvanized Steel     |
|----------------|----------------------|
| Frame Type     | Flange on Discharge  |
| Blade Material | Roll formed aluminum |