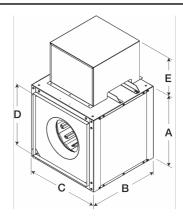

- •15.875 x 15.875 inch inlet width x height
- •15.875 x 15.875 inch outlet width x height
- •Horizontal or vertical mounting