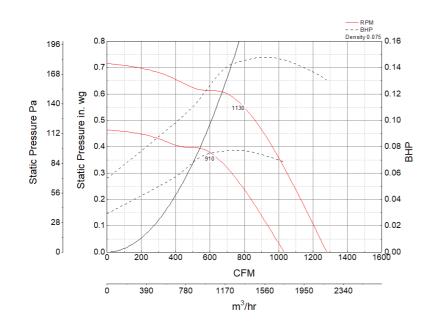

#### **Performance Characteristics**

## Air and Sound Performance

| Motor HP | Max BHP | Max Fan RPM | Min Fan RPM | Ps (in. wg) | 0     | 0.125 | 0.25  | 0.375 | 0.5 |
|----------|---------|-------------|-------------|-------------|-------|-------|-------|-------|-----|
| 1/4      | 0.15    | 1120        | 910         | CFM         | 1,281 | 1,186 | 1,089 | 985   | 859 |
|          | 0.15    | 1130        |             | Sones       | 8.6   | 8.6   | 8.7   | 8.6   | 8.3 |