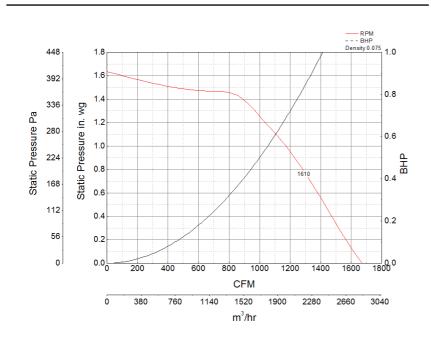

### **Performance Characteristics**

#### Air and Sound Performance

| Watts | Max Fan<br>RPM | Min Fan<br>RPM | Ps (in.<br>wg) | 0     | 0.125 | 0.25  | 0.375 | 0.5   | 0.625 | 0.75  | 0.875 | 1     | 1.25 |
|-------|----------------|----------------|----------------|-------|-------|-------|-------|-------|-------|-------|-------|-------|------|
| 913   | 1610           | 1200           | CFM            | 1,672 | 1,604 | 1,543 | 1,484 | 1,427 | 1,367 | 1,307 | 1,240 | 1,172 | 999  |
|       |                | 1288           | Sones          | 5.9   | 5.3   | 5.4   | 5.4   | 5.1   | 5.1   | 5.3   | 5.4   | 5.5   | 6.2  |