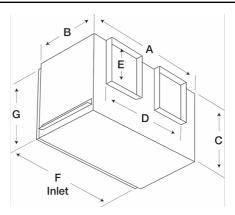

- •22.625 x 13.25 inch inlet width x height
- •17.4375 x 8 inch outlet width x height
- •Speed controllable, with up to 30% turndown