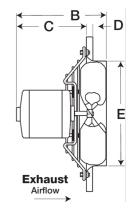

# Sidewall Propeller Exhaust Fan, Model SE1-10, Direct Drive, 3-Speed, 115V, 1Ph, 626-924 CFM

Model SE1, direct drive, sidewall propeller exhaust fans provide general ventilation in commercial and industrial applications. Units feature corrosion resistant aluminum propellers and are ideal for quietly exhausting air in schools, storage facilities, and manufacturing and assembly areas.

# **Construction Features**

| Drive Type         | Direct Drive     |
|--------------------|------------------|
| Impeller Type      | Propeller        |
| Impeller Material  | Aluminum         |
| Housing Material   | Galvanized Steel |
| Certifications     | AMCA Sound &Air  |
| Certifications     | UL/cUL 705       |
| Speed Controllable | Yes              |