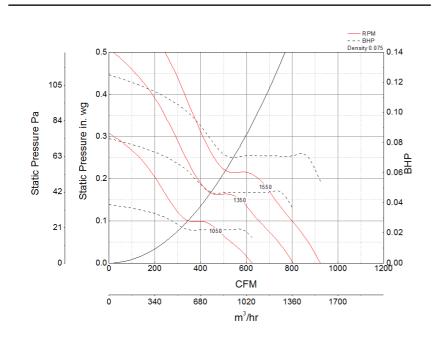

#### **Performance Characteristics**

# Air and Sound Performance

| Motor HP    | Max BHP | Max Fan RPM | Min Fan RPM | Ps (in. wg) | 0   | 0.125 |
|-------------|---------|-------------|-------------|-------------|-----|-------|
| 0.0833 0.02 | 1050    | 1050        | CFM         | 626         | 616 |       |
|             |         |             | Sones       | 3.2         | 5.6 |       |
| 0.0833 0.05 | 1350    | 1050        | CFM         | 626         | 616 |       |
|             |         |             | Sones       | 3.2         | 5.6 |       |
| 0.0833 0.07 | 1550    | 1050        | CFM         | 626         | 616 |       |
|             |         |             | Sones       | 3.2         | 5.6 |       |